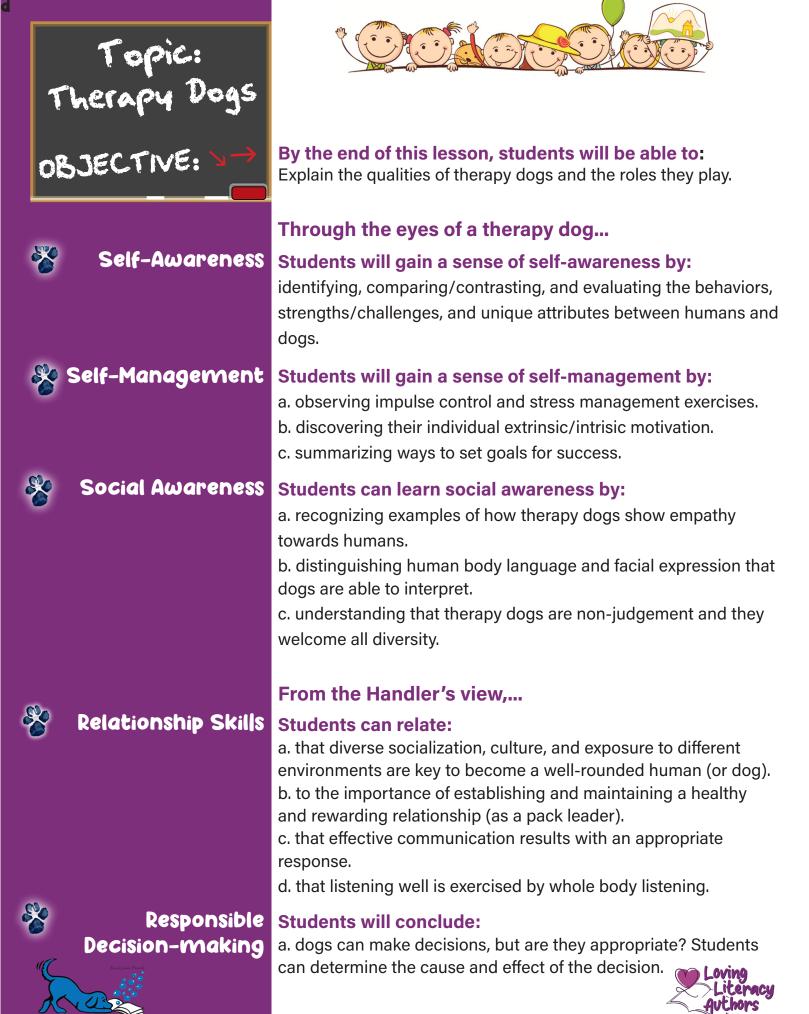

www.blueberrybeartales.com eileen.blueberrybeartales@gmail.com

| Today's<br>Lesson<br>Plan                                                    | As pets, dogs enrich their owners' lives.<br>Whereas, therapy dogs enrich the lives<br>of people they visit.                                                                                                                                                                                                    |
|------------------------------------------------------------------------------|-----------------------------------------------------------------------------------------------------------------------------------------------------------------------------------------------------------------------------------------------------------------------------------------------------------------|
| TOPIC: Therapy Dogs<br>GRADE LEVEL: PK - 3<br>STND: CASEL 5<br>Competencies: | <b>Therapy Dogs:</b> Therapy dogs enrich the lives of people without judgement. They motivate, offer affection, provide comfort and support in the physical, mental, emotional, educational, and social interactive capacities. Therapy Dogs have the ability to teach humans empathy, respect, and confidence. |
| Self-Awareness                                                               | <b>Self-Awareness:</b> The ability to recognize and understand one's own emotions, thoughts, and values, and how they influence behavior. Recognize one's strenghts and limitations; and developed self-confidence, optimism, and exercise a growth mindset.                                                    |
| Self-Management                                                              | <b>Self-Management:</b> The awareness and ability to regulate one's emotions, thoughts, and behaviors in various situations and, effectively manage stress, controll impulses, and motivate oneself. The ability to set and work towards personal and academic goals.                                           |
| Social Awareness                                                             | <b>Social-Awareness:</b> The ability to understand other's points of view, show empathy, and respect diversity. The ability to understand social and ethical norms for behavior and to recognize family, school, and community resources and support.                                                           |
| Relationship Skills                                                          | <b>Relationship Skills:</b> To establish and maintain healthy and rewarding relationships with diverse individuals and groups. The ability to communicate clearly, listen well, and cooperative with others. Seek and offer help when needed.                                                                   |
| Responsible<br>Decision-making                                               | <b>Responsible Decision Making:</b> The ability to make construc-<br>tive choices about personal behavior and social norms. The evalua-<br>tion of consequences of various actions, and a consideration of the<br>well-being of one-self and others.                                                            |